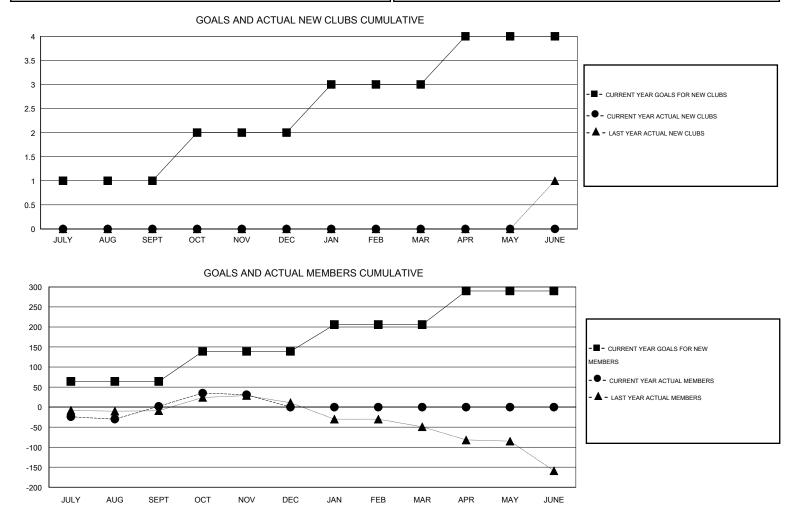

## LOCATION ZAMBIA

GMT CA 6-Afi

| Clubs                 |                  |           |                  |                  | Members<br>RESULTS FOR 2014-2015 |                    |                                     |                    |                  |
|-----------------------|------------------|-----------|------------------|------------------|----------------------------------|--------------------|-------------------------------------|--------------------|------------------|
| RESULTS FOR 2014-2015 |                  |           |                  |                  |                                  |                    |                                     |                    |                  |
| QUARTER               | NEW CLUB<br>GOAL | NEW CLUBS | DROPPED<br>CLUBS | NET<br>GAIN/LOSS | QUARTER                          | NEW MEMBER<br>GOAL | CHARTER AND<br>NEW MEMBERS<br>ADDED | DROPPED<br>MEMBERS | NET<br>GAIN/LOSS |
| JULY/AUG/SEPT         | 1                | 0         | 1                | -1               | JULY/AUG/SEPT                    | 64                 | 47                                  | 45                 | 2                |
| OCT/NOV/DEC           | 1                | 0         | 0                | 0                | OCT/NOV/DEC                      | 75                 | 44                                  | 15                 | 29               |
| JAN/FEB/MAR           | 1                | 0         | 0                | 0                | JAN/FEB/MAR                      | 67                 | 0                                   | 0                  | 0                |
| APR/MAY/JUNE          | 1                | 0         | 0                | 0                | APR/MAY/JUNE                     | 84                 | 0                                   | 0                  | 0                |